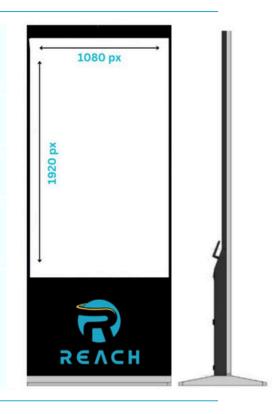

### **FACT SHEET**

Dimensions

1080 pixels (width) x 1920 pixels (height)

Ad Duration\*

15 Seconds

File Format

JPEG, PNG, or MP4 (video ads)

Maximum 5MB for static ads; Maximum 10MB for videos.